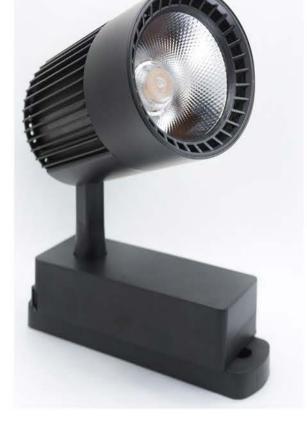

### DU-301/302/304//305/307

SIZE:Dia90xH140mm/Dia95x H120mm /Dia95x H160mm /Dia90x H160mm/Dia92xH160mm AVALIABLE COLOR:White/BLACK

# ELECTRICAL PERFORMANCE

Rated Power:30/40W Lumin Flux:2700/3600LM Power Factor:0.7 age:AC85-265v DC28-36V cy:50\60 Hz

Volt-\_\_\_\_ Frequen-

Body made of Die-Cast Aluminum Electrostatic Powder Coating Body

Reflector made of Aluminum

Cover Made Of POLYCARBONATE

Led Chip Bridge lux