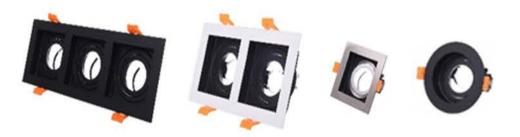

## DU-110-1-2-3

---

SIZE:W100xL100xH40mm / W100xL185xH40mm Cut 85mm/ L185 W100 H40mm Cut L165 W90mm /L270 W100 H40mm Cut L250 W90mm AVALIABLE COLOR: WHxWH / BKxBK WHxBK / SNxBK