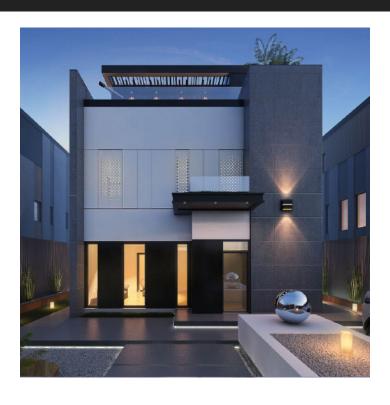

## **Lighting Study**

After determining the light fixtures types used in different locations, Driven by the site visit. We do light study by analyzing and reviewing the AutoCAD 2D files received by the clients to indicate the number of lighting fixtures used in each area as long as the type and range of the fixtures weren't indicated in the site visit.

Using key chart in the AutoCAD to indicating the special requirements by the light fixtures such as, surface mounted or recessed mounted application. Through lighting study we can recommend special products package that are extremely matching with the site location and environmental parameters.